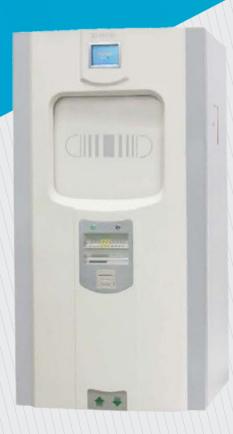

# H<sub>2</sub>O<sub>2</sub> LOW TEMPERATURE PLASMA STERILIZER \*



Integral solutions in medical equipment

# H<sub>2</sub>O<sub>2</sub> LOW TEMPERATURE PLASMA STERILIZER

This sterilizer is widely used for metallic, nonmetallic and wet/heat sensitive instrument in operating room, CSSD and other medical institutions.

#### Advanced configuration

- The faster and more reliable intensive program takes only 50 mins. for sterilization.
- Smaller size and more humanized height.
- 13" color touch screen with new program design.
- Reliable world brand components.



PS-1 00 high-end

#### **ADVANTAGES**

## Low temperature sterilization

The sterilizing temperature is  $50 \pm 5$ °C. Adopts dry sterilization which has no injury on instrument so that extends the instrument service life

# Safe and environment friendly

The products of sterilization are water a