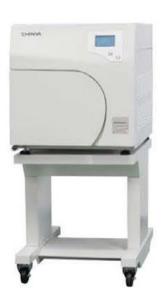

# H<sub>2</sub>O<sub>2</sub> LOW TEMPERATURE PLASMA STERILIZER

This sterilizer is widely used for metallic, nonmetallic and wet/heat sensitive instrument in operating room, CSSD and other medical institutions.

#### Advanced configuration

- The faster and more reliable intensive program takes only 50 mins. for sterilization.
- Smaller size and more humanized height.
- 13" color touch screen with new program design.
- Reliable world brand components.

PS-1 00 high-end