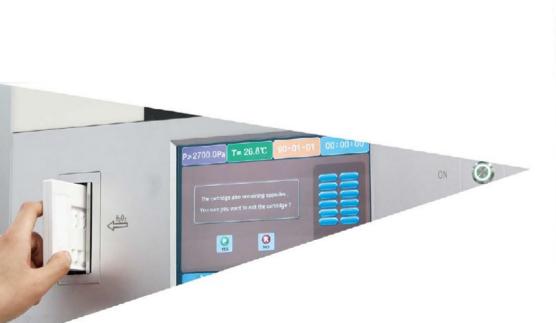

#### Advanced configuration

- The faster and more reliable intensive program takes only 50 mins. for sterilization.
- Smaller size and more humanized height.
- 13" color touch screen with new program design.
- Reliable world brand components.

#### ALTERNATIVE CONFIGURATION

- 13 " color touch screen
   New screen program design, humanized operation
- USB flash disk storage
   Timely sterilizing information storage to guarantee all data can be safely stored and traced during the sterilizer service life. This configuration can also be updated to traceability system.
- Integrated biological incubator
   The biological incubator will timely display temperature and incubate time. It equipped with independent control system that could work in the case of the sterilizer switched off.
- Foot switch
   Simply kick the switch to open or close the door.
- Aluminum storage rack
   The aluminum storage rack realizes that sterilized articles can be separately stored.
- Metallic sterilizing container
   To improve sterilizing result, we provide various sterilizing container for different kinds of instruments and operation kits.
- Auto elevating trolley
   The trolley equipped with auto elevating platform, chargeable lithium battery. The convenient memory function could record three different positions.