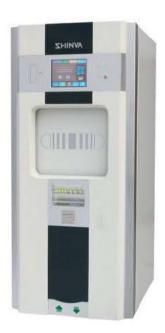

# H<sub>2</sub>O<sub>2</sub> LOW TEMPERATURE PLASMA STERILIZER \*



Integral solutions in medical equipment

# H<sub>2</sub>O<sub>2</sub> LOW TEMPERATURE PLASMA STERILIZER

This sterilizer is widely used for metallic, nonmetallic and wet/heat sensitive instrument in operating room, CSSD and other medical institutions.

#### Advanced configuration

- The faster and more reliable intensive program takes only 50 mins. for sterilization.
- Smaller size and more humanized height.
- 13" color touch screen with new program design.
- Reliable world brand components.



PS-1 00 high-end

#### **ADVANTAGES**

## Low temperature sterilization

The sterilizing temperature is  $50 \pm 5$ °C. Adopts dry sterilization which has no injury on instrument so that extends the instrument service life

# Safe and environment friendly

The products of sterilization are water and oxygen molecule that have no toxic harm to staff or patient, and there is no need for drainage or air exhausting. The high efficient H20 2 filler is installed in the exhausting outlet to guarantee no H202 pollution to the environment.

#### Time-saving and cost-efficient

Rectangular chamber has greater capacity, high efficiency and short sterilizing cycle (≤50mins). The sterilized articles can be used directly without extra processing. It can increase the instrument turnover and decrease the