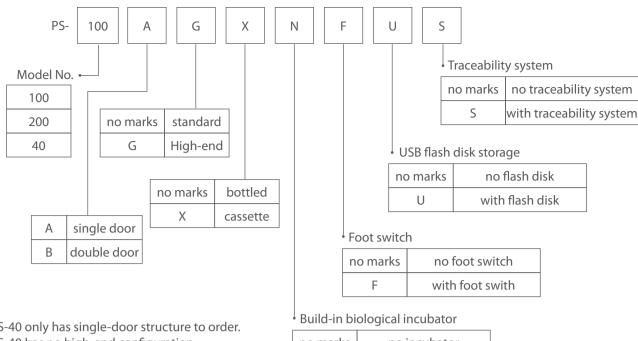

# Multiple models

Both bottle-type and cassette-type H20 2 injection are available to order. The door structure of the sterilizer is customizable (single or double door). To meet pharmaceutical factory needs, the material can be stainless steel.

Microbicide Name: hydrogen peroxide (H202) Concentration: 60%

Non-woven fabric Size: 500 x 500mm. 800 x 800mm. 1200 x 1200mm

Note 1: PS-40 only has single-door structure to order.

Note 2: PS-40 has no high-end configuration.

Note 3: PS-40 has no build-in biological incubator.

Note 4: PS-40 has no foot switch.

| no marks | no incubator   |  |
|----------|----------------|--|
| N        | with incubator |  |

| MAIN TECHNICAL PARAM               | ETERS    |                       |              |               |
|------------------------------------|----------|-----------------------|--------------|---------------|
| Parameters Model                   |          | PS-40                 | PS-100       | PS-200        |
| Chamber dimensions (LxWxH) mm      |          | 650x260x210           | 750x450x400  | 1250x450x400  |
| Volume (L)                         |          | 35.5                  | 135          | 225           |
| Overall dimensions<br>(LxWxH) mm   | Bottled  | 850x660x680           | 990x860x1700 | 1460x860x1700 |
|                                    | Cassette |                       | 990x760x1800 | 1460x760x1800 |
| Weight (Kg)                        |          | 120                   | 400          | 500           |
| Power supply                       |          | 220V 50Hz             | 380V 50Hz    | 380V 50Hz     |
| Power (kw)                         |          | 2                     | 3            | 3.5           |
| Environment temperat               | ure (°C) | 10~40                 |              | 1             |
| Minimum installation room (LxW) mm | Bottled  | 1200x1000             | 1500x1200    | 2000x1200     |
|                                    | Cassette |                       | 1500x900     | 2000x900      |
| Minimum repair dist                | ance     | 1 meter for each side |              | 1             |