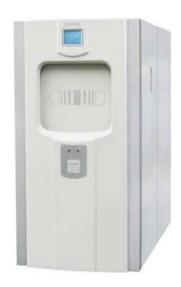

PS-100 standard

## · Safe sealing door

The sterilizer adopts mandril-driving auto overhead door with rel iable sealing function and safe lock device to guarantee personal safety.