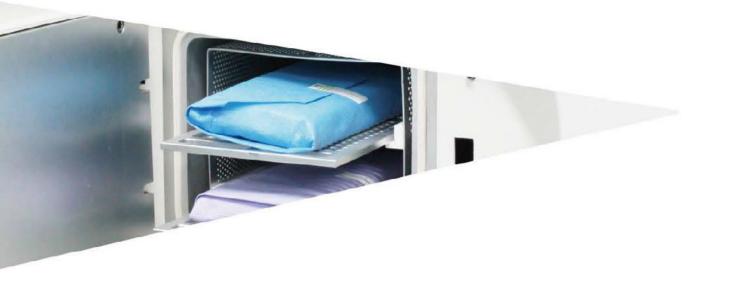

# H<sub>2</sub>O<sub>2</sub> LOW TEMPERATURE PLASMA STERILIZER

This sterilizer is widely used for metallic, nonmetallic and wet/heat sensitive instrument in operating room, CSSD and other medical institutions.

#### Time-saving and cost-efficient

Rectangular chamber has greater capacity, high efficiency and short sterilizing cycle (≤50mins). The sterilized articles can be used directly without extra processing. It can increase the instrument turnover and decrease the storage of precious instrument to cut cost indirectly.