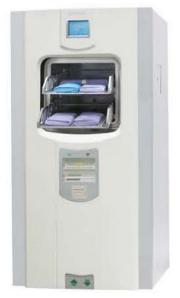

PS-1 00 high-end

## · Safe sealing door

The sterilizer adopts mandril-driving auto overhead door with rel iable sealing function and safe lock device to guarantee personal safety.