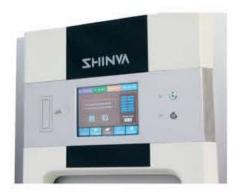

#### Advanced configuration

- The faster and more reliable intensive program takes only 50 mins. for sterilization.
- Smaller size and more humanized height.
- 13" color touch screen with new program design.
- Reliable world brand components.

# Convenient

Only power supply is needed for installation. The system adopts man-machine control interface with intelligent program design. Equipped with foot switch (alternative) and integrated biological incubator (alternative).