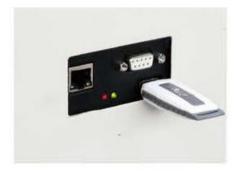

#### Data management

The 2048M storage (alternative) can store original data for inquiry. Mini printer can be used to print operation data timely. There are two types of record methods to guarantee the data is 100% acquirable.

#### ALTERNATIVE CONFIGURATION

- 13 " color touch screen
   New screen program design, humanized operation
- USB flash disk storage
   Timely sterilizing information storage to guarantee all data can be safely stored and traced during the sterilizer service life. This configuration can also be updated to traceability system.
- Integrated biological incubator
   The biological incubator will timely display temperature and incubate time. It equipped with independent control system that could work in the case of the sterilizer switched off.
- Foot switch
   Simply kick the switch to open or close the door.
- Aluminum storage rack
   The aluminum storage rack realizes that sterilized articles can be separately stored.
- Metallic sterilizing container
   To improve sterilizing result, we provide various sterilizing container for different kinds of instruments and operation kits.
- Auto elevating trolley
   The trolley equipped with auto elevating platform, chargeable lithium battery. The convenient memory function could record three different positions.